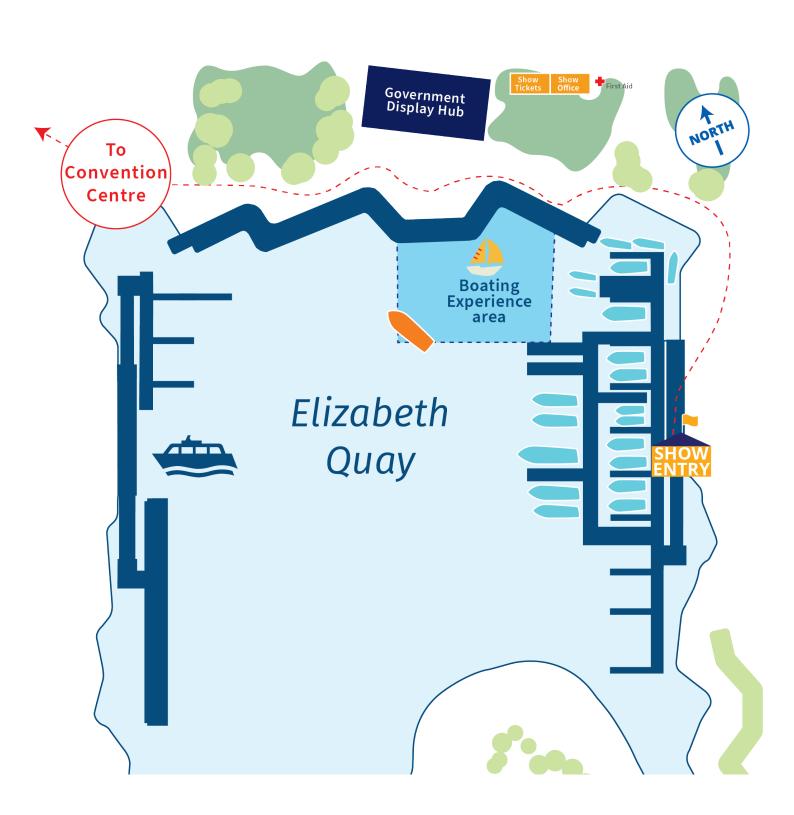

## **15 - 17 SEPTEMBER 2023**

PERTH CONVENTION & EXHIBITION CENTRE AND ELIZABETH QUAY



WWW.PERTHBOATSHOW.COM.AU



15 - 17 SEPTEMBER 2023

PERTH CONVENTION & EXHIBITION
CENTRE AND ELIZABETH QUAY





## 15 - 17 SEPTEMBER 2023 PERTH CONVENTION & EXHIBITION CENTRE AND ELIZABETH QUAY

| 2 Oceans Tackle                                                 | 19                |
|-----------------------------------------------------------------|-------------------|
| ABF and Border Watch                                            | Government<br>Hub |
| Adjusta Mattress Australia                                      | B11               |
| Anglers Fishing World                                           | 24                |
| Aquasports Marine                                               | 11                |
| Barbagallo Marine                                               | Water Berth       |
| BLA                                                             | Foyer             |
| Bluewat