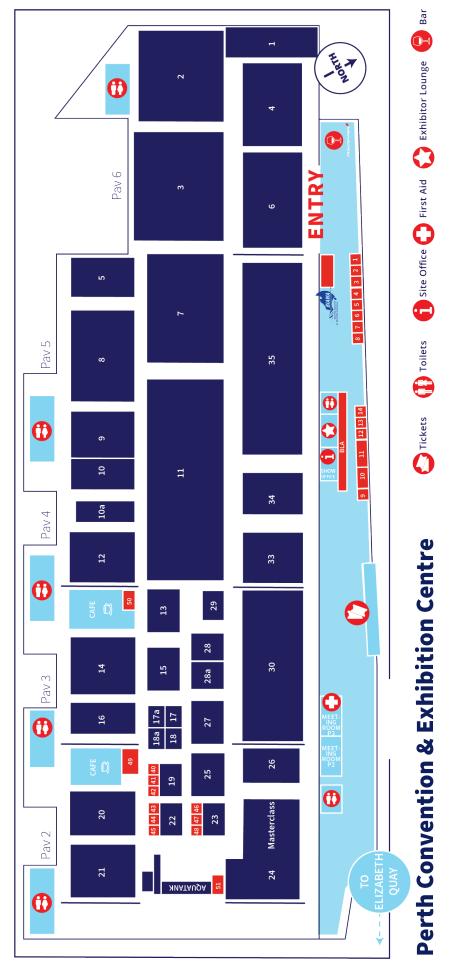

## **15 - 17 SEPTEMBER 2023**

PERTH CONVENTION & EXHIBITION CENTRE AND ELIZABETH QUAY



WWW.PERTHBOATSHOW.COM.AU



15 - 17 SEPTEMBER 2023

PERTH CONVENTION & EXHIBITION
CENTRE AND ELIZABETH QUAY





## 15 - 17 SEPTEMBER 2023 PERTH CONVENTION & EXHIBITION CENTRE AND ELIZABETH QUAY

| 2 Oceans Tackle                                                 | 19                |
|-----------------------------------------------------------------|-------------------|
| ABF and Border Watch                                            | Government<br>Hub |
| Adjusta Mattress Australia                                      | B11               |
| Anglers Fishing World                                           | 24                |
| Aquasports Marine                                               | 11                |
| Barbagallo Marine                                               | Water